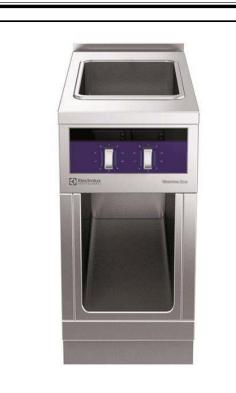

Modular Cooking Range Line thermaline 90 - Freestanding Electric Multi Braiser, 1/1GN, 1 Side, Backsplash, H=700

589267 Electric Multi Braiser, one-side operated with backsplash, 1/1 GN

#### Item No.

Unit constructed according to DIN 18860\_2 with 20 mm drop nose top and 70 mm recessed plinth. Internal frame for heavy duty sturdiness in stainless steel. 2 mm top in 1.4301 (AISI 304). Flat surface construction, easily cleanable. THERMODUL connection system enables seamless worktop when units are connected and avoids soil penetrating. Multi-purpose cooking appliance which can be used to shallow fry, cook liquids or as a bain marie. 18 mm-thick stainless steel plated bottom, seamlessly welded to the chrome nickel steel well. Powerblock heating system for optimal temperature distribution, which can be set up to 280°C. Interior pan dimensions allows the use of GN containers. Large drain hole allows to drain the cooking juices into a large collector. All-round basin raised edges to protect against soil infiltration. Overheat protection switches off the supply in case of overheating. Standby function saves energy and quickly recovers maximum power. Metal knobs with embedded hygienic silicon "soft" grip enable easier handling and cleaning.

#### Main Features

- Large drain hole on cooking surface permits the draining of residual cooking juices into a large collector placed under the cooking surface.
- Multi purpose cooking appliance that can be used to shallow fry, cook liquids or even as a bain marie. Unit can be used for sautéing, poaching, steaming, simmering, stewing, braising, boiling and preparing white sauces.
- Overheat protection: a temperature sensor switches off the supply in case of overheating.
- IPX5 water resistance certification.
- All major components may be easily accessed from the front.
- THERMODUL connection system creates a seamless work top when units are connected to each other thus avoiding soil penetrating vital components and facilitating the removal of units in case of replacement or service.
- Metal knobs with embedded hygienic silicon "soft" grip for easier handling and cleaning. The special design of the controls prevent infiltration of liquids or soil into vital components.
- · Powerblock heating system for optimal temperature distribution.
- Handles are ergonomically designed with silicon "soft" grip for easy handling and cleaning.
- Raised edge all around the well to protect from infiltration of dirt from worktop.
- Temperature can be set up to a maximum of 280 °C.
- Interior dimensions of the well enables the use of GN containers.
- Large visible digital display manufactured in tempered glass to resist heat and chemicals, showing temperatures or power settings. The display also shows on/off status of the appliance and on/off status of the heating elements.