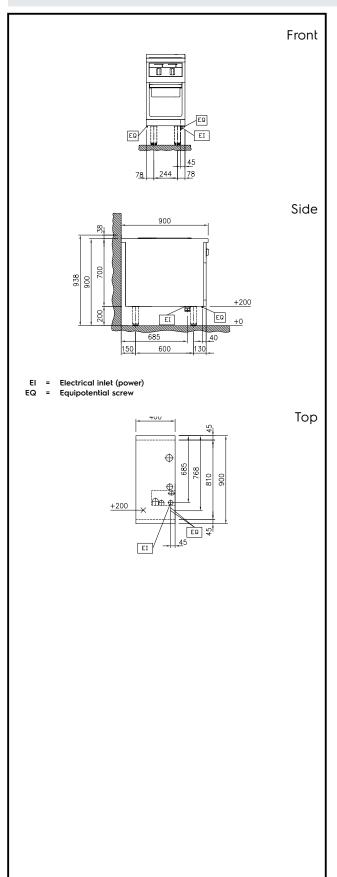

#### Modular Cooking Range Line thermaline 90 - Freestanding Electric Multi Braiser, 1/1GN, 1 Side, Backsplash, H=700

| Electric                                               |                                      |
|--------------------------------------------------------|--------------------------------------|
| Supply voltage:<br>589267 (MCAAEBDDAO)<br>Total Watts: | 400 V/3N ph/50/60 Hz<br>5 kW         |
| Key Information:                                       |                                      |
| Configuration:<br>Usable well dimensions               | Rectangular;Fixed;With<br>splashback |
| (width):<br>Usable well dimensions<br>(height):        | 306 mm<br>110 mm                     |
| Usable well dimensions<br>(depth):                     | 510 mm                               |
| Cooking Well Height:                                   | 110 mm                               |
| Well Capacity, Max:                                    | ISO 9001; ISO 14001 It               |
| Working Temperature MIN:                               | 120 °C                               |
| Working Temperature MAX:                               | 280 °C                               |
| External dimensions, Width:                            | 400 mm                               |
| External dimensions, Depth:                            | 900 mm                               |
| External dimensions, Height:                           | 700 mm                               |
| Storage Cavity Dimensions<br>(width):                  | 340 mm                               |
| Storage Cavity Dimensions<br>(height):                 | 330 mm                               |
| Storage Cavity Dimensions (depth):                     | 740 mm                               |
| Net weight:                                            | 75 kg                                |
| Sustainability                                         |                                      |
| Current consumption:                                   | 722 Amps                             |